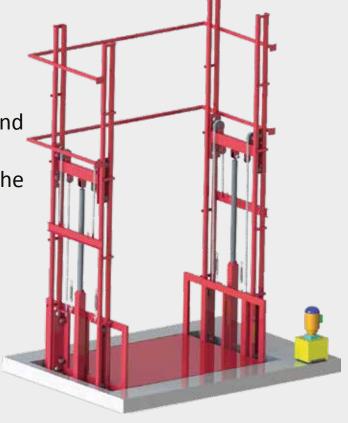

## **BEECO STATIONARY GUIDE RAIL LIFT**

The Stationary Rail lifts provide easy, fast and convenient access to mezzanines and multi floors building and workshops. It can be installed indoor or outdoor, it is suitable where you can't dig a pit

## Advantages:

- 1) No pit required.
- 2) Available up to 11 m height.
- 3) Available with different load capacities.
- 4) Inside platform control unit for lifting and lowering control.
- 5) Manual descending in case of cut of the electric source.