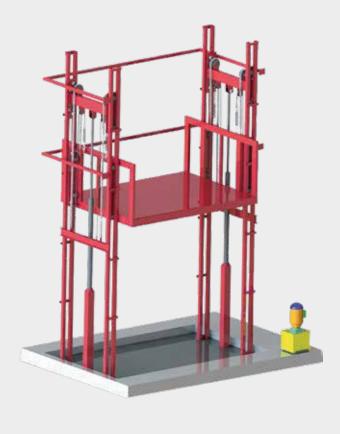

## **BEECO STATIONARY GUIDE RAIL LIFT**

The Stationary Rail lifts provide easy, fast and convenient access to mezzanines and multi floors building and workshops. It can be installed indoor or outdoor, it is suitable where you can't dig a pit

## Advantages:

- 1) No pit required.
- 2) Available up to 11 m height.
- 3) Available with different load capacities.
- 4) Inside platform control unit for lifting and lowering control.
- 5) Manual descending in case of cut of the electric source.