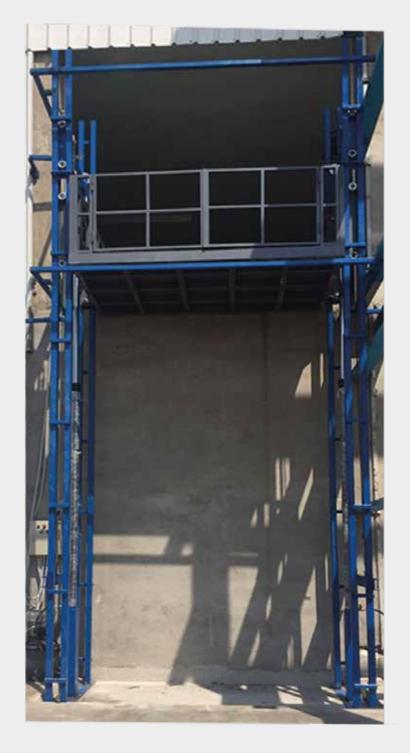

## **BEECO STATIONARY GUIDE RAIL LIFT**

The Stationary Rail lifts provide easy, fast and convenient access to mezzanines and multi floors building and workshops. It can be installed indoor or outdoor, it is suitable where you can't dig a pit

## Advantages:

- 1) No pit required.
- 2) Available up to 11 m height.
- 3) Available with different load capacities.
- 4) Inside platform control unit for lifting and lowering control.
- 5) Manual descending in case of cut of the electric source.