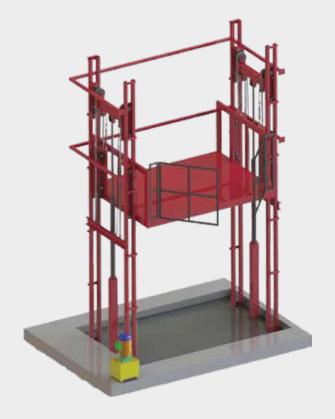

## **BEECO STATIONARY GUIDE RAIL LIFT**

The Stationary Rail lifts provide easy, fast and convenient access to mezzanines and multi floors building and workshops. It can be installed indoor or outdoor, it is suitable where you can't dig a pit

## Advantages:

- 1) No pit required.
- 2) Available up to 11 m height.
- 3) Available with different load capacities.
- 4) Inside platform control unit for lifting and lowering control.
- 5) Manual descending in case of cut of the electric source.